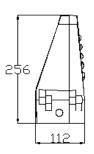

# **3** Dimension for the product

| 12   |   |              |
|------|---|--------------|
|      |   | Ш            |
|      |   |              |
|      |   | ĥ.           |
| _    |   | R            |
|      |   | í.           |
|      |   | ĥ.           |
| _    |   |              |
| _    |   | Ľ.           |
| _    |   | H            |
| _    |   | H            |
|      |   | بخالك الكريك |
|      |   | H            |
| _    |   | H            |
|      |   | Ľ            |
|      |   | Π            |
| ЦΗ - | П | ٦            |
|      | - | _            |

## 4 Main technical parameters

| Item NO.                              | ССТ         | RA  | Lumens  | Input Voltage | Lamp<br>power | Product<br>size   | Packaging<br>size | N.W   |  |  |  |
|---------------------------------------|-------------|-----|---------|---------------|---------------|-------------------|-------------------|-------|--|--|--|
| UG-WL112-W80                          | 5000K~5650K | ≥70 | 7600 LM | AC90V-295V    | 80±3W         | 362*112*256<br>mm | 415*185*330<br>mm | 4.7KG |  |  |  |
| IP65                                  |             |     |         |               |               |                   |                   |       |  |  |  |
| Samsung LEDs                          |             |     |         |               |               |                   |                   |       |  |  |  |
| PF>0.9                                |             |     |         |               |               |                   |                   |       |  |  |  |
| 4000K 5000K 6000K CCT optional        |             |     |         |               |               |                   |                   |       |  |  |  |
| LED driver: UG Driver                 |             |     |         |               |               |                   |                   |       |  |  |  |
| Storage Temp: $-40 \sim 50^{\circ}$ C |             |     |         |               |               |                   |                   |       |  |  |  |