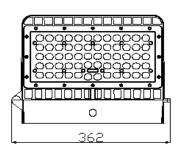

# **3** Dimension for the product

| 12   |   |              |
|------|---|--------------|
|      |   | Ш            |
|      |   |              |
|      |   | ĥ.           |
| _    |   | R            |
|      |   | í.           |
|      |   | ĥ.           |
| _    |   |              |
| _    |   | Ľ.           |
| _    |   | H            |
| _    |   | H            |
|      |   | بخالك الكريك |
|      |   | H            |
| _    |   | H            |
|      |   | Ľ            |
|      |   | Π            |
| ЦΗ - | П | ٦            |
|      | - | _            |

## 4 Main technical parameters

| Item NO.                              | ССТ         | RA  | Lumens  | Input Voltage | Lamp<br>power | Product<br>size   | Packaging<br>size | N.W   |  |  |  |
|---------------------------------------|-------------|-----|---------|---------------|---------------|-------------------|-------------------|-------|--|--|--|
| UG-WL112-W80                          | 5000K~5650K | ≥70 | 7600 LM | AC90V-295V    | 80±3W         | 362*112*256<br>mm | 415*185*330<br>mm | 4.7KG |  |  |  |
| IP65                                  |             |     |         |               |               |                   |                   |       |  |  |  |
| Samsung LEDs                          |             |     |         |               |               |                   |                   |       |  |  |  |
| PF>0.9                                |             |     |         |               |               |                   |                   |       |  |  |  |
| 4000K 5000K 6000K CCT optional        |             |     |         |               |               |                   |                   |       |  |  |  |
| LED driver: UG Driver                 |             |     |         |               |               |                   |                   |       |  |  |  |
| Storage Temp: $-40 \sim 50^{\circ}$ C |             |     |         |               |               |                   |                   |       |  |  |  |