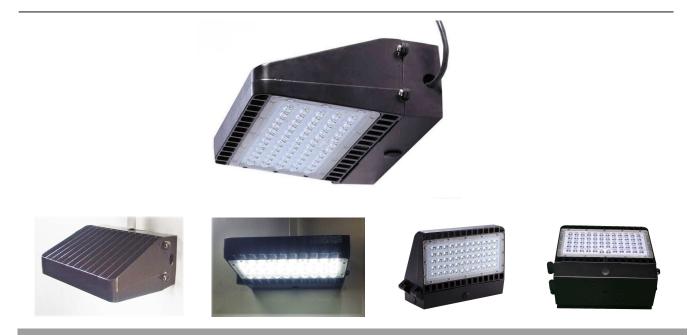

# LED Wall light/ LED Wall pack UG-WL112-W80

#### 2. Features

- 1 Including series of patents, Unique funnel heat sinker, making the lamp better for heat dissipation. Fresnel teeth lighting design for the PC cover, which is suitable for wall light distribution.
- 2 The LED driver and LED light source are separated, which is convenient for

install and assemble.

- 3 LED driver is movable easily, which helps to replace LED driver.
- 4 Beauty for the appearance, using high bright Samsung LEDs.
- 5 Meanwell Driver are applied.
- 6 IP65.