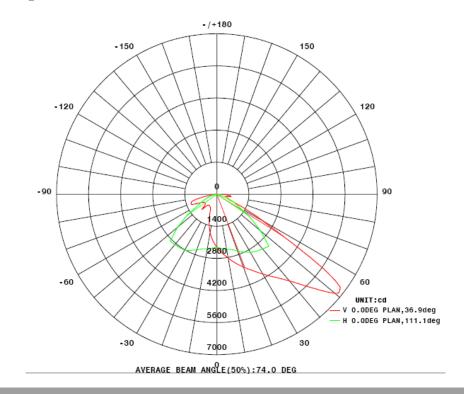

|             |     |         |               |               |                   |                   |       |  |  |  |
| PF>0.9                                |             |     |         |               |               |                   |                   |       |  |  |  |
| 4000K 5000K 6000K CCT optional        |             |     |         |               |               |                   |                   |       |  |  |  |
| LED driver: UG Driver                 |             |     |         |               |               |                   |                   |       |  |  |  |
| Storage Temp: $-40 \sim 50^{\circ}$ C |             |     |         |               |               |                   |                   |       |  |  |  |



### **5** Luminous Spot



#### **6** Instruction for Installation



Using screws to install the power supply box onto the solid wall



Open the wire-connecting box, connect the input wire of the LED driver with the AC input wire then close the box



Thrust the heat sinker body into the two holes



Close the body using screws and tighten them



### 7 Attentions for installation

- Cut off the power and make sure the wall can burden the weight of the lamp before install the lamp.
- Make sure the lamp correctly installed, in case of the lamp's dropping down.
- Do not use the lamp in the area with aggressive gas.
- Do not cover the lamp with anything which is harm for heat dissipation.
- Be careful and connect the ground line well.
- Warranty 3 years.
- Products faults caused by separating, remodeling or incorre