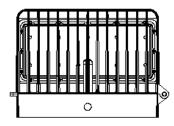

# **3** Dimension for the product

| 12   |   |              |
|------|---|--------------|
|      |   | Ш            |
|      |   |              |
|      |   | ĥ.           |
| _    |   | R            |
|      |   | í.           |
|      |   | ĥ.           |
| _    |   |              |
| _    |   | Ľ.           |
| _    |   | H            |
| _    |   | H            |
|      |   | بخالك الكريك |
|      |   | H            |
| _    |   | H            |
|      |   | Ľ            |
|      |   | Π            |
| ЦΗ - | П | ٦            |
|      | - | _            |

## 4 Main technical parameters

| Item NO.                              | ССТ         | RA  | Lumens  | Input Voltage | Lamp<br>power | Product<br>size   | Packaging<br>size | N.W   |  |  |  |
|---------------------------------------|-------------|-----|---------|---------------|---------------|-------------------|-------------------|-------|--|--|--|
| UG-WL112-W80                          | 5000K~5650K | ≥70 | 7600 LM | AC90V-295V    | 80±3W         | 362*112*256<br>mm | 415*185*330<br>mm | 4.7KG |  |  |  |
| IP65                                  |             |     |         |               |               |                   |                   |       |  |  |  |
| Samsung LEDs                          |             |     |         |               |               |                   |                   |       |  |  |  |
| PF>0.9                                |             |     |         |               |               |                   |                   |       |  |  |  |
| 4000K 5000K 6000K CCT optional        |             |     |         |               |               |                   |                   |       |  |  |  |
| LED driver: UG Driver                 |             |     |         |               |               |                   |                   |       |  |  |  |
| Storage Temp: $-40 \sim 50^{\circ}$ C |             |     |         |               |               |                   |                   |       |  |  |  |